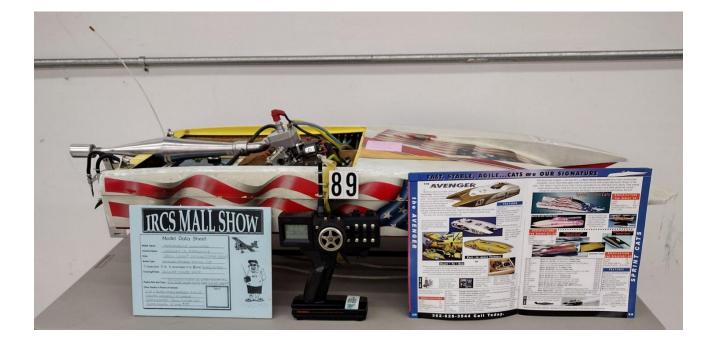

### Aeromarine Avenger Pro Gas Powered Remote Control Racing Boat With stand and accessories

Dimensions: 4' long x 16 inches wide x 5 inches high

Raced multiple times on small ponds in NYS (won 1<sup>st</sup> place and 3<sup>rd</sup> place)

#### ASKING PRICE: \$400 (or best offer)