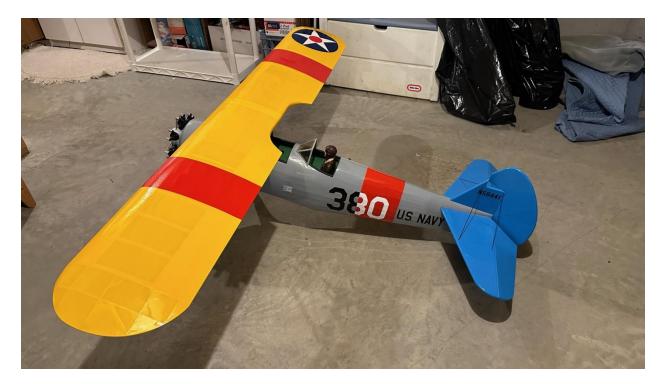

# Above wing, open cockpit, US Navy Plane

Specifications: Construction: monofilm over wood Wing span: 72" Length: 55" Height: 21" No engine

ASKING PRICE: \$200 (or best offer)