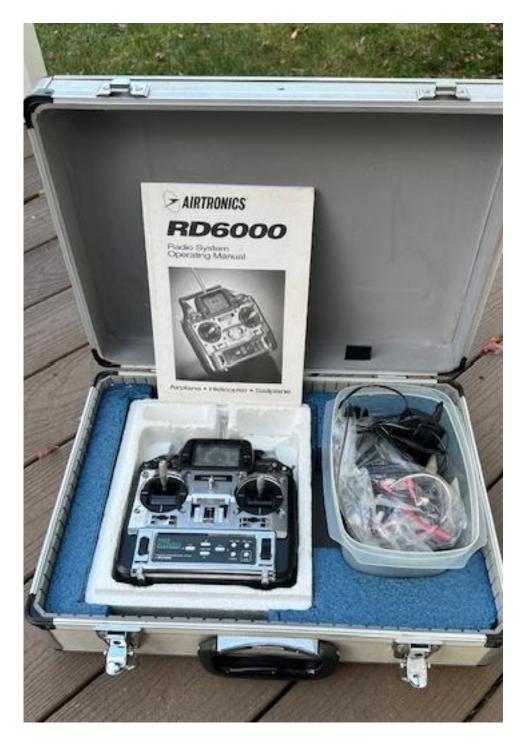

Kit# 04999 Skill Level 4 Model realist kill - searchly m Recommended for 18 years on

JGEE

COMPONE www.ApogeeRockets.com Airtronics RD6000 6 channel Radio Controller With aluminum case

72 MHz

ASKING PRICE: \$100 (or best offer)

ST

**AIRTRONICS** 