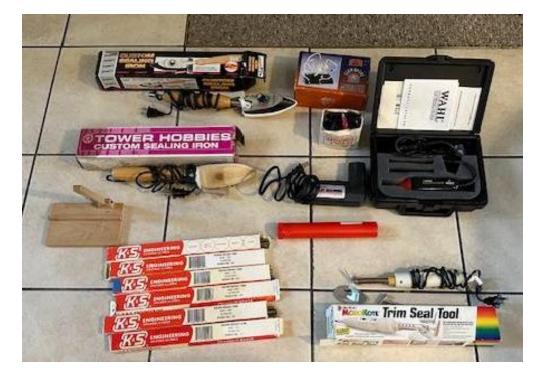

72 MHz

ASKING PRICE: \$100 (or best offer)

















ST

**AIRTRONICS** 



### Aeromarine Avenger Pro Gas Powered Remote Control Racing Boat With stand and accessories

Dimensions: 4' long x 16 inches wide x 5 inches high

Raced multiple times on small ponds in NYS (won 1<sup>st</sup> place and 3<sup>rd</sup> place)

#### ASKING PRICE: \$400 (or best offer)















### ADDITIONAL STAND



#### ACCESSORY box



## **Balsawood Boat**

Asking price: \$10 (or best offer)



#### ALTIMERER TWO

Never Used

(New it's worth \$80)

ASKING PRICE: \$40 (or best offer)





**MODEL SHIP Dowels** 

**Mostly Walnut** 

Variety – some flat, some round

\$15 for everything (or best offer)





### Sullivan Dyna Tron Starter

NEW valued \$138

Asking Price: \$75





BOX 2



#### TOOLS