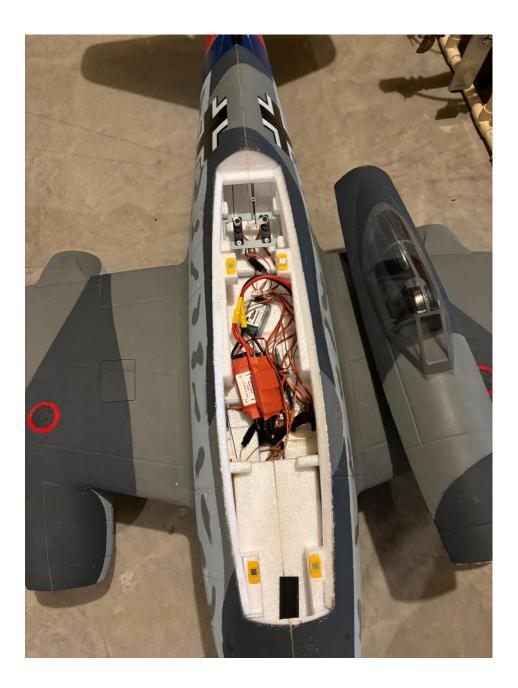

### **Messerschmitt Me 262**

The Messerschmitt Me 262 is a replica of the iconic German fighter jet from World War II, and it is made to provide a seamless and exciting flying experience. It was the first operational jet fighter in the world.

It should be in flying condition but not confirmed.

Specifications: Construction: Foam (EPO?) Wing span: 60" Length: 48" Height: 16" Engine/fuel: 2 electric motors

ASKING PRICE: \$300 (or best offer)