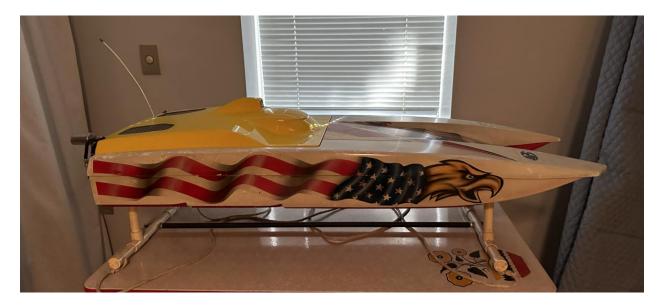

### Aeromarine Avenger Pro Gas Powered Remote Control Racing Boat With stand and accessories

Dimensions: 4' long x 16 inches wide x 5 inches high

Raced multiple times on small ponds in NYS (won 1<sup>st</sup> place and 3<sup>rd</sup> place)

#### ASKING PRICE: \$400 (or best offer)