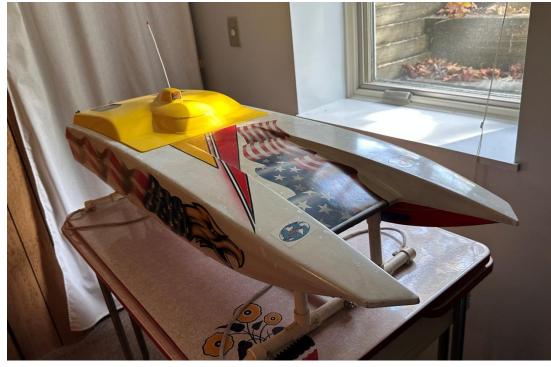

### Aeromarine Avenger Pro Gas Powered Remote Control Racing Boat With stand and accessories

Dimensions: 4' long x 16 inches wide x 5 inches high

Raced multiple times on small ponds in NYS (won 1<sup>st</sup> place and 3<sup>rd</sup> place)

#### ASKING PRICE: \$400 (or best offer)