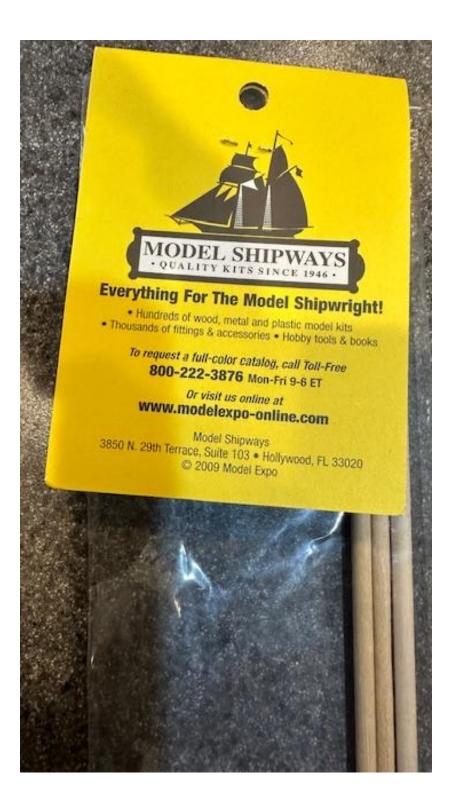

#### ALTIMERER TWO

Never Used

(New it's worth \$80)

ASKING PRICE: \$40 (or best offer)

**MODEL SHIP Dowels** 

**Mostly Walnut** 

Variety – some flat, some round

\$15 for everything (or best offer)