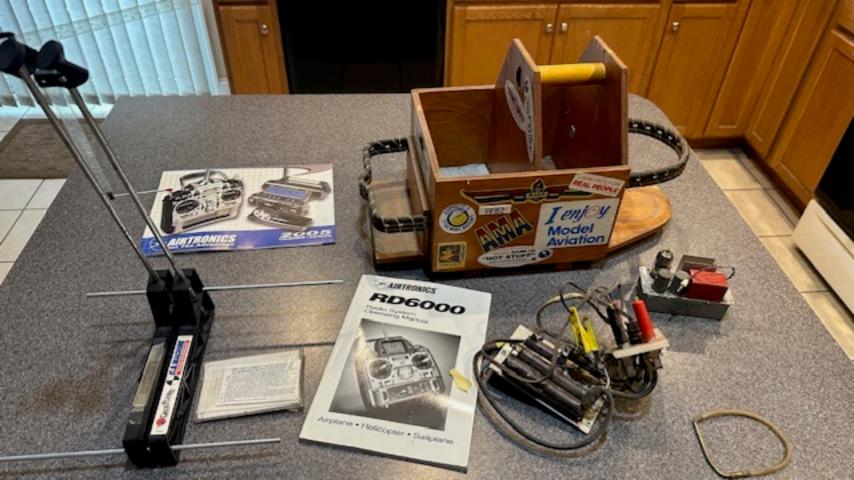

Kit# 04999 Skill Level 4 Model realist kill - searchly m Recommended for 18 years on

JGEE

COMPONE www.ApogeeRockets.com Airtronics RD6000 6 channel Radio Controller With aluminum case

72 MHz

ASKING PRICE: \$100 (or best offer)

ST

**AIRTRONICS** 