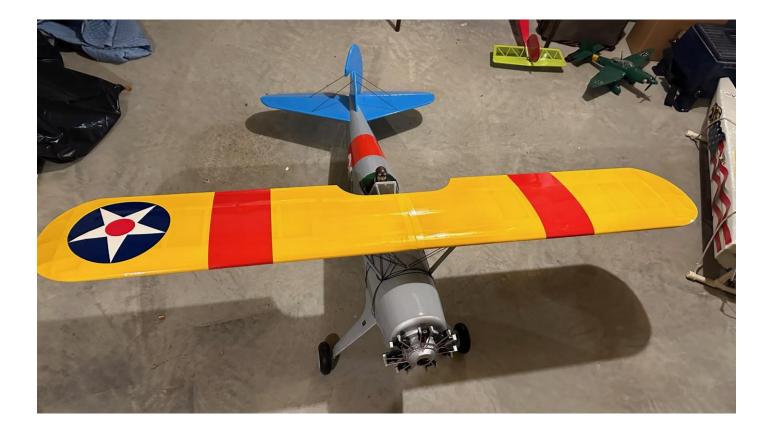

# Above wing, open cockpit, US Navy Plane

Specifications: Construction: monofilm over wood Wing span: 72" Length: 55" Height: 21" No engine

ASKING PRICE: \$200 (or best offer)