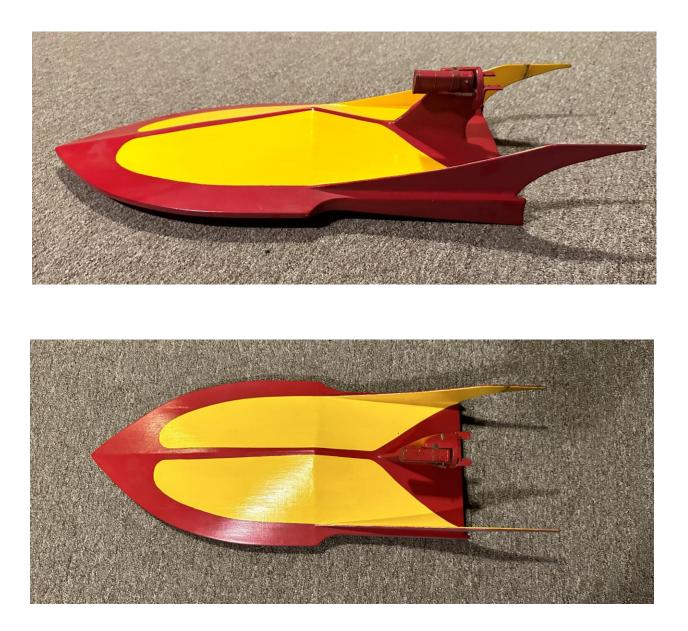

scosity) / Wood Sealer / Sandres Sealer / Production: (toolte and especial Sanding Sealer / RocketPoxy (paste-style epoxy)

Kit# 04999 Skill Level 4 Model realist kill - searchly m Recommended for 18 years on

JGEE

COMPONE www.ApogeeRockets.com Airtronics RD6000 6 channel Radio Controller With aluminum case

72 MHz

ASKING PRICE: \$100 (or best offer)

















ST

**AIRTRONICS** 



### Aeromarine Avenger Pro Gas Powered Remote Control Racing Boat With stand and accessories

Dimensions: 4' long x 16 inches wide x 5 inches high

Raced multiple times on small ponds in NYS (won 1<sup>st</sup> place and 3<sup>rd</sup> place)

#### ASKING PRICE: \$400 (or best offer)















### ADDITIONAL STAND



#### ACCESSORY box



## **Balsawood Boat**

Asking price: \$10 (or best offer)



#### ALTIMERER TWO

Never Used

(New it's worth \$80)

ASKING PRICE: \$40 (or best offer)





**MODEL SHIP Dowels** 

**Mostly Walnut** 

Variety – some flat, some round

\$15 for everything (or best offer)





### Sullivan Dyna Tron Starter

NEW valued \$138

Asking Price: \$75





BOX 2



#### TOOLS