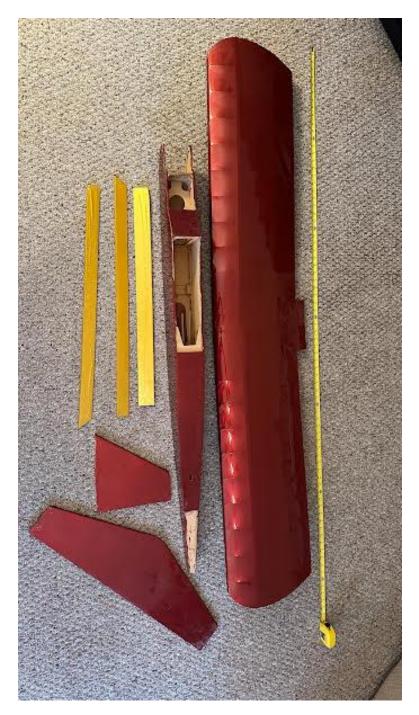

## Partially completed plane model

Specifications: Construction: monofilm over balsa wood Wing span: 72" Length: 52" Height: 7"

ASKING PRICE: \$50 (or best offer)