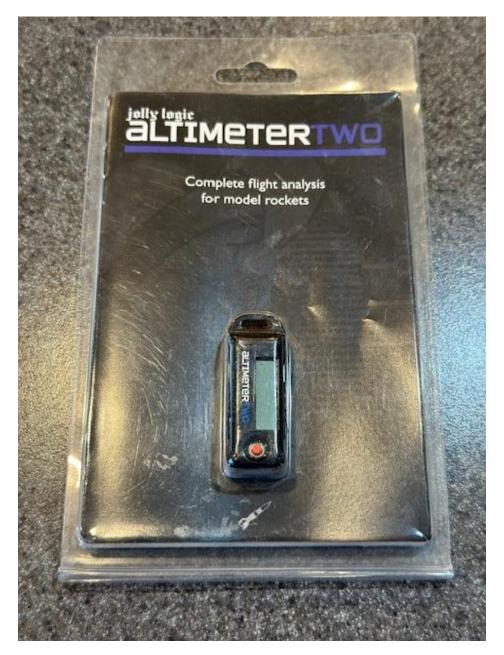

#### ALTIMERER TWO

Never Used

(New it's worth \$80)

ASKING PRICE: \$40 (or best offer)

**MODEL SHIP Dowels** 

**Mostly Walnut** 

Variety – some flat, some round

\$15 for everything (or best offer)