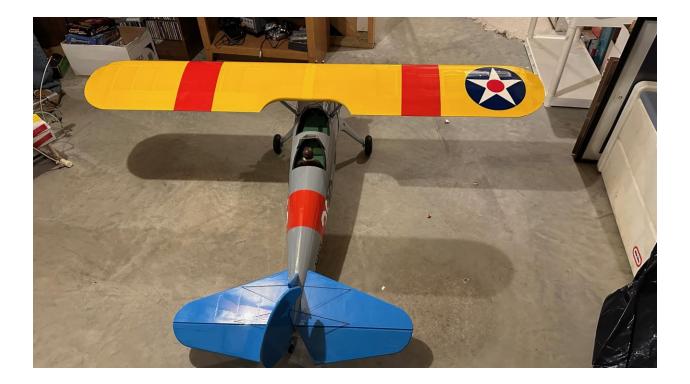

# Above wing, open cockpit, US Navy Plane

Specifications: Construction: monofilm over wood Wing span: 72" Length: 55" Height: 21" No engine

ASKING PRICE: \$200 (or best offer)