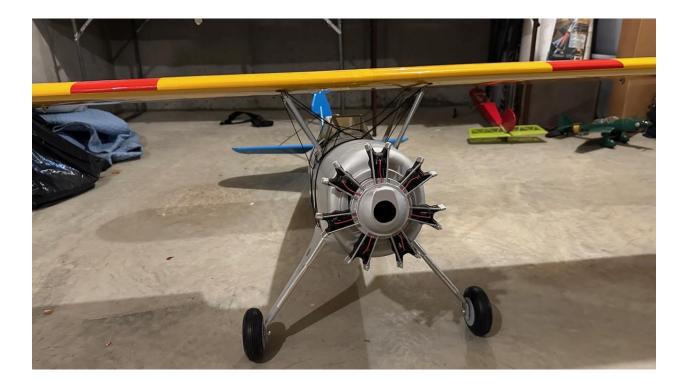

# Above wing, open cockpit, US Navy Plane

Specifications: Construction: monofilm over wood Wing span: 72" Length: 55" Height: 21" No engine

ASKING PRICE: \$200 (or best offer)