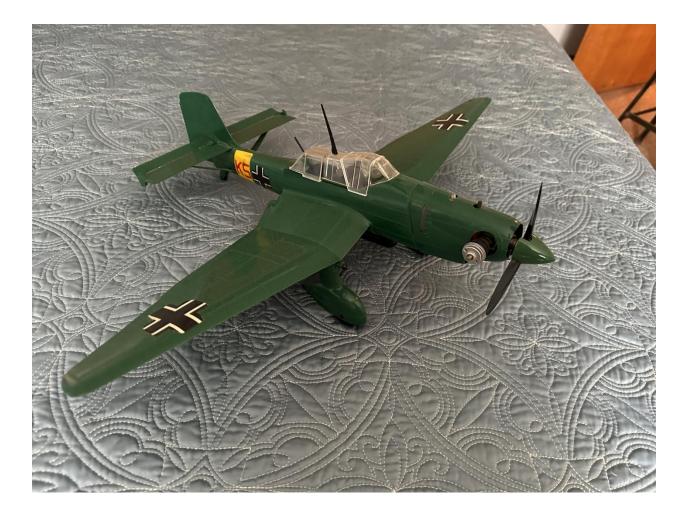

### **Messerschmitt Me 262**

The Messerschmitt Me 262 is a replica of the iconic German fighter jet from World War II, and it is made to provide a seamless and exciting flying experience. It was the first operational jet fighter in the world.

It should be in flying condition but not confirmed.

Specifications: Construction: Foam (EPO?) Wing span: 60" Length: 48" Height: 16" Engine/fuel: 2 electric motors

ASKING PRICE: \$300 (or best offer)