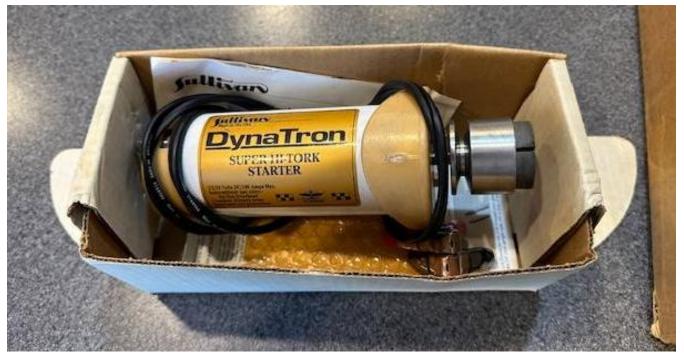

ler With aluminum case

72 MHz

ASKING PRICE: \$100 (or best offer)

















ST

**AIRTRONICS** 



### Aeromarine Avenger Pro Gas Powered Remote Control Racing Boat With stand and accessories

Dimensions: 4' long x 16 inches wide x 5 inches high

Raced multiple times on small ponds in NYS (won 1<sup>st</sup> place and 3<sup>rd</sup> place)

#### ASKING PRICE: \$400 (or best offer)















### ADDITIONAL STAND



#### ACCESSORY box



## **Balsawood Boat**

Asking price: \$10 (or best offer)



#### ALTIMERER TWO

Never Used

(New it's worth \$80)

ASKING PRICE: \$40 (or best offer)





**MODEL SHIP Dowels** 

**Mostly Walnut** 

Variety – some flat, some round

\$15 for everything (or best offer)





### Sullivan Dyna Tron Starter

NEW valued \$138

Asking Price: \$75





BOX 2



#### TOOLS