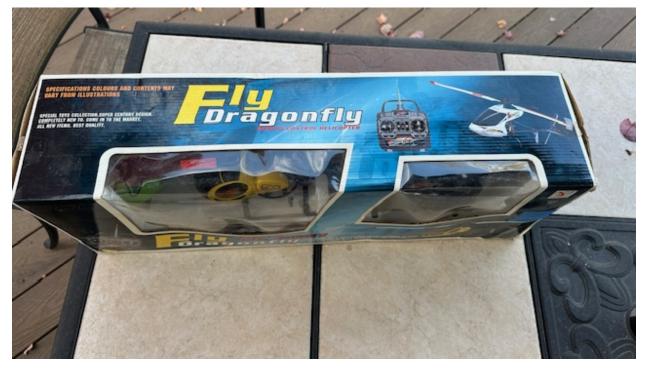

# Fly Dragonfly No. 6001

Ready to fly remote control helicopter In original box

ASKING PRICE: \$35 (or best offer // new it's \$60)

Cox Thimble Drome Control Line .049 Gas Stuka J-87 Dive Bomber Airplane