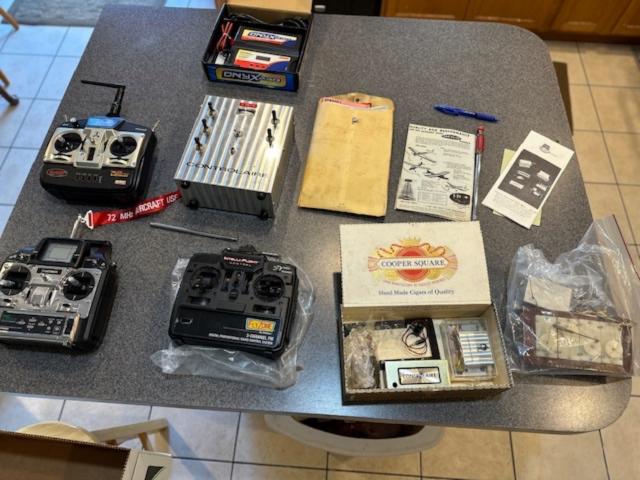

## Aluminum RC Airplane Transmitter Case with lock

## Dimensions: 12 x 16 x 5.5 inches

Valued at \$32 on Amazon

ASKING PRICE \$20 (or best offer)

Kit# 04999 Skill Level 4 Model realist kill - searchly m Recommended for 18 years on

JGEE

COMPONE www.ApogeeRockets.com Airtronics RD6000 6 channel Radio Controller With aluminum case

72 MHz

ASKING PRICE: \$100 (or best offer)

ST

**AIRTRONICS** 