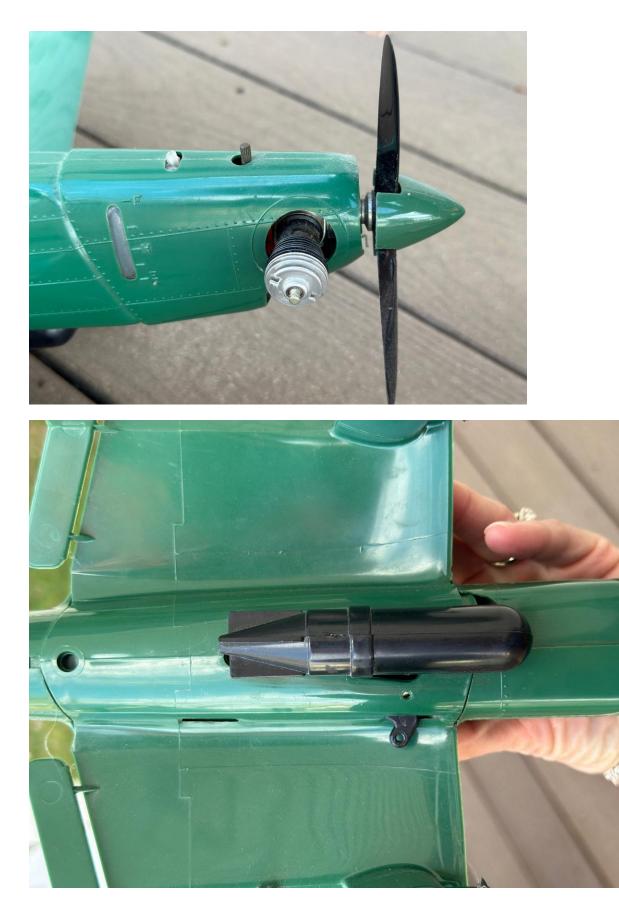

### **Messerschmitt Me 262**

The Messerschmitt Me 262 is a replica of the iconic German fighter jet from World War II, and it is made to provide a seamless and exciting flying experience. It was the first operational jet fighter in the world.

It should be in flying condition but not confirmed.

Specifications: Construction: Foam (EPO?) Wing span: 60" Length: 48" Height: 16" Engine/fuel: 2 electric motors

ASKING PRICE: \$300 (or best offer)