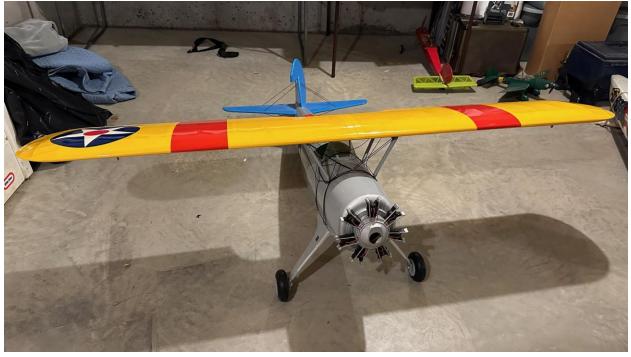

# Above wing, open cockpit, US Navy Plane

Specifications: Construction: monofilm over wood Wing span: 72" Length: 55" Height: 21" No engine

ASKING PRICE: \$200 (or best offer)