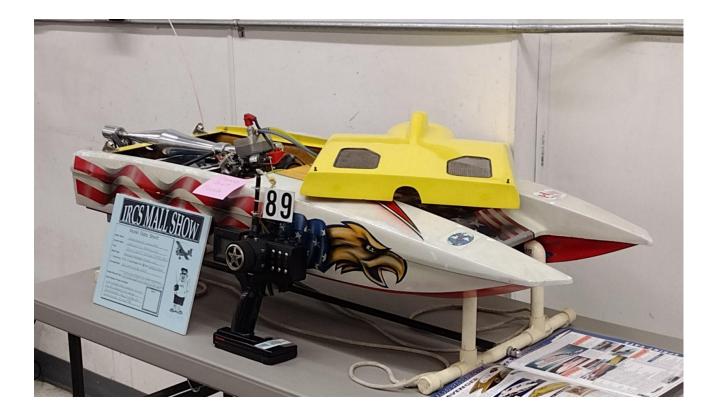

### Aeromarine Avenger Pro Gas Powered Remote Control Racing Boat With stand and accessories

Dimensions: 4' long x 16 inches wide x 5 inches high

Raced multiple times on small ponds in NYS (won 1<sup>st</sup> place and 3<sup>rd</sup> place)

#### ASKING PRICE: \$400 (or best offer)