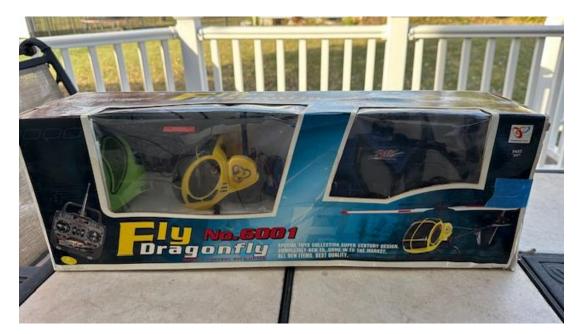

# Fly Dragonfly No. 6001

Ready to fly remote control helicopter In original box

ASKING PRICE: \$35 (or best offer // new it's \$60)

Cox Thimble Drome Control Line .049 Gas Stuka J-87 Dive Bomber Airplane