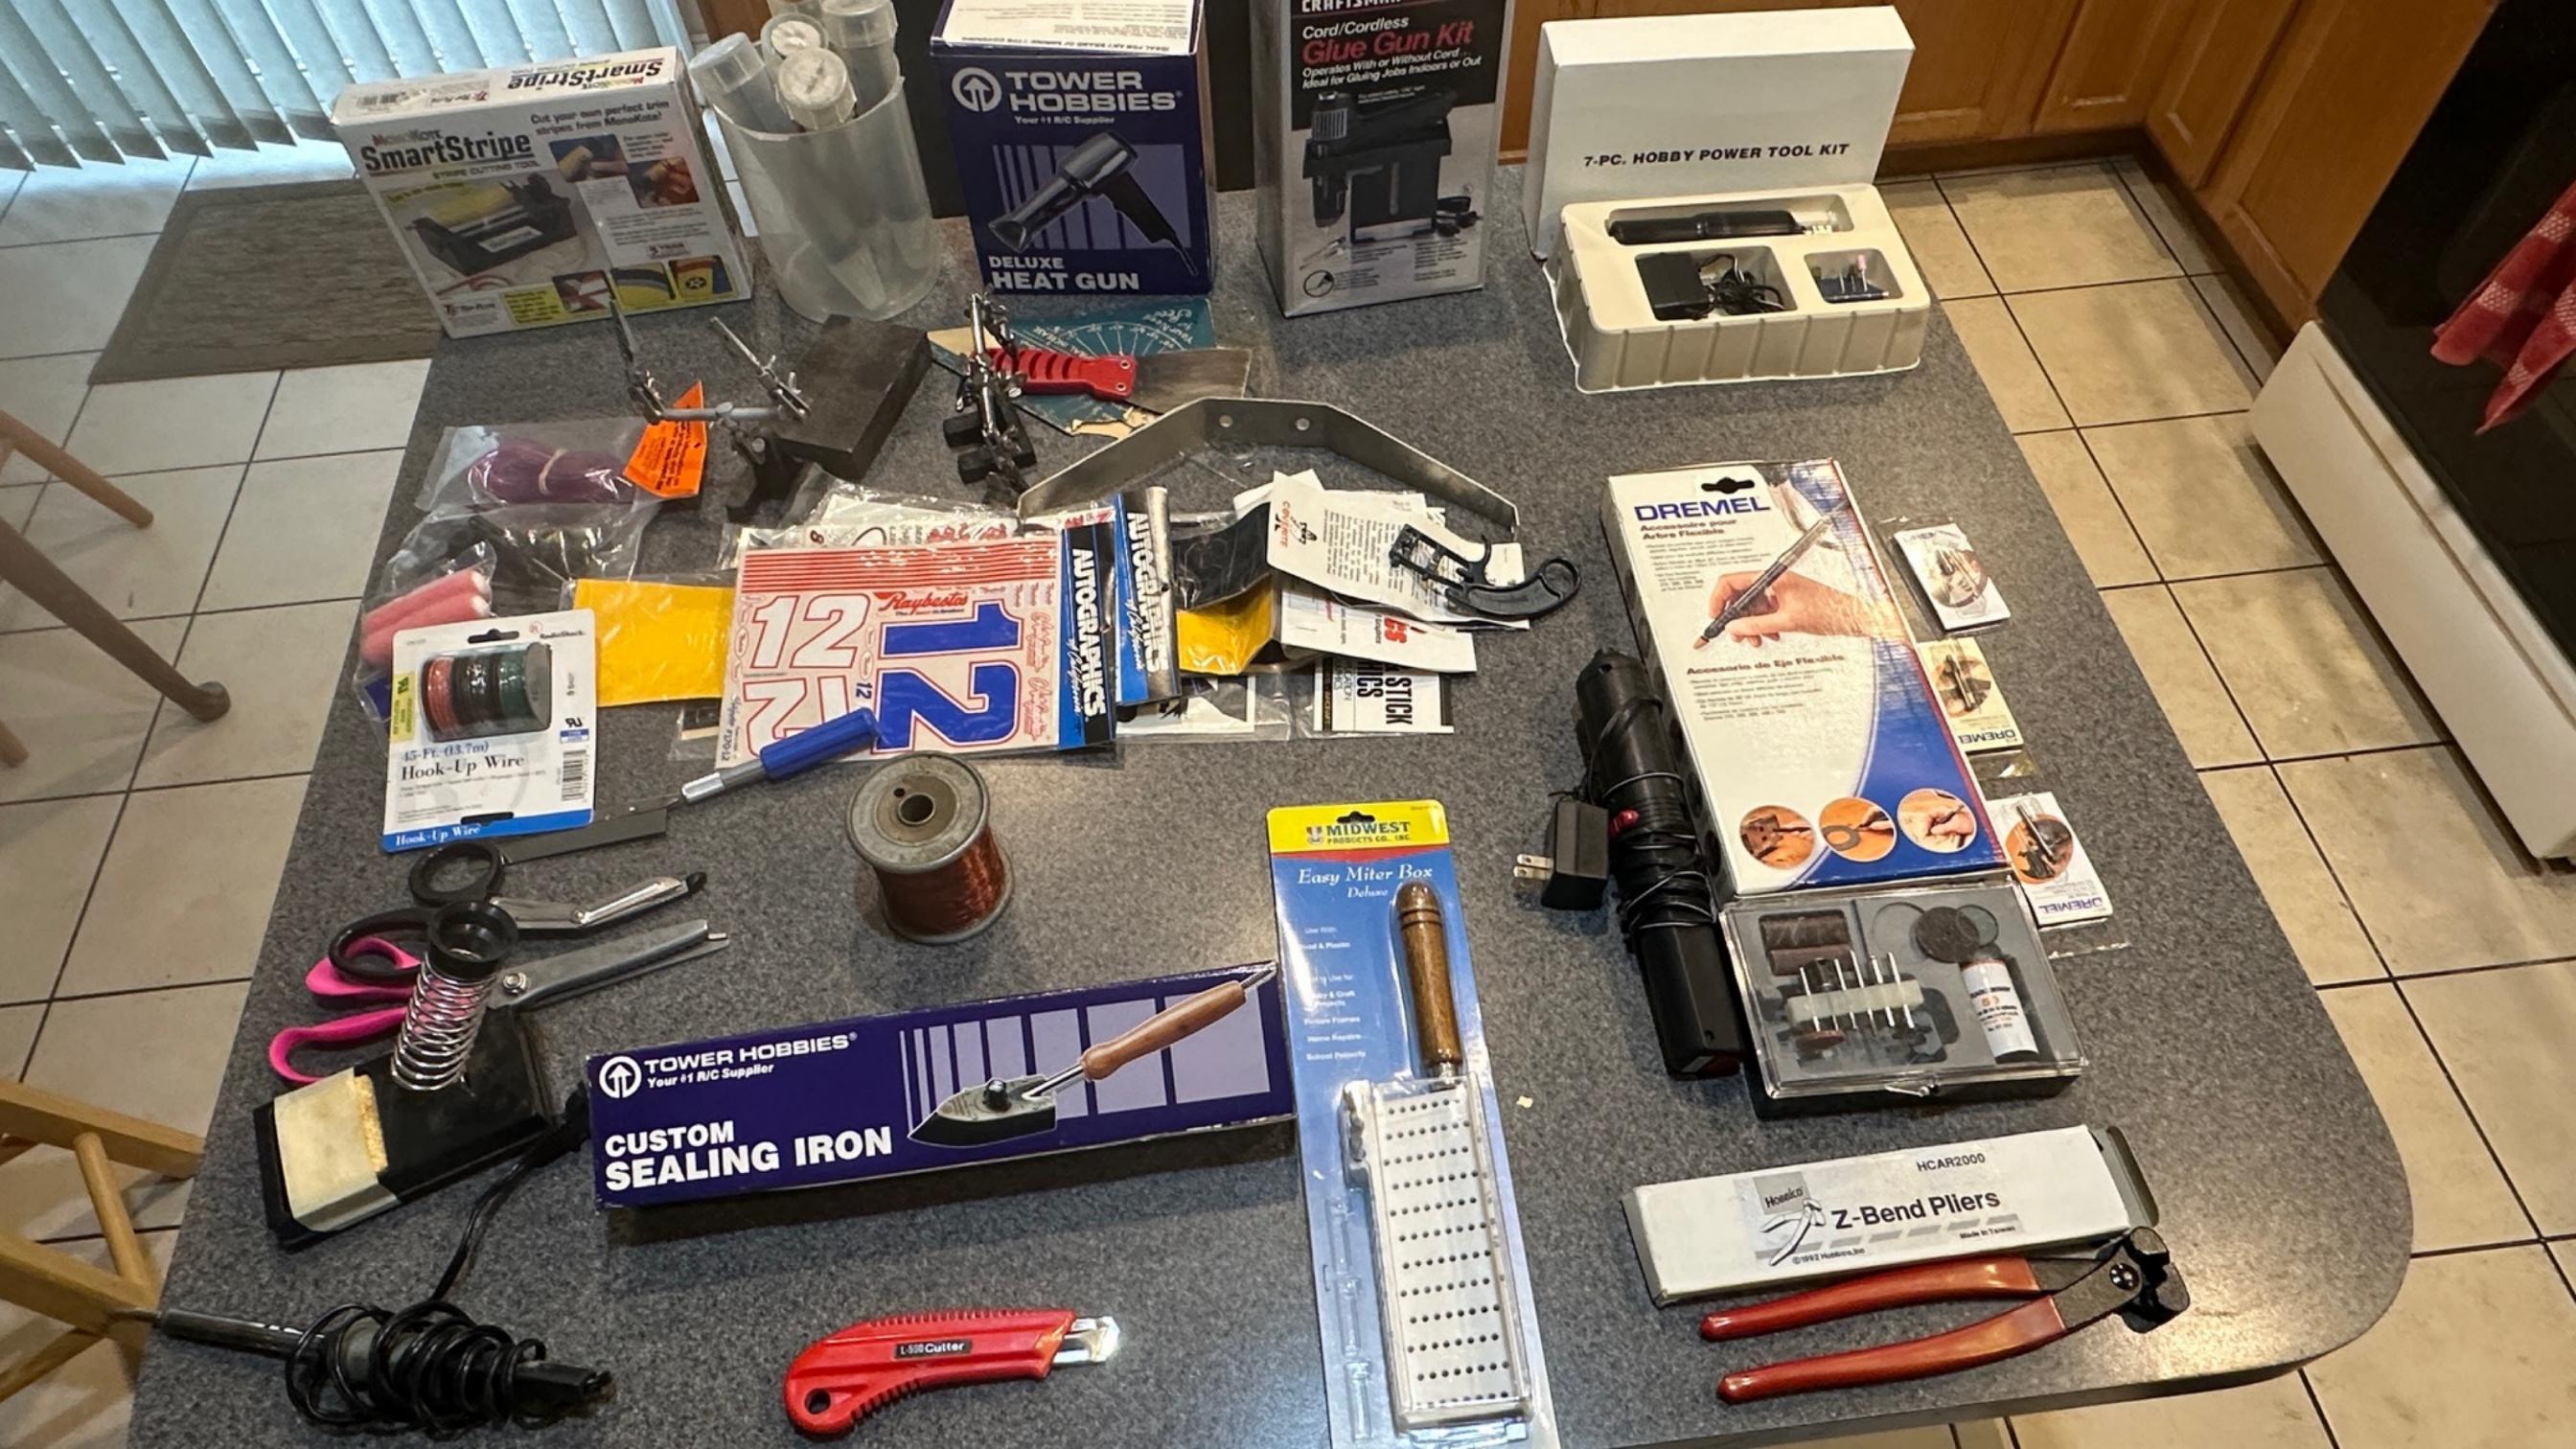

ING PRICE: \$100 (or best offer)

















ST

**AIRTRONICS** 



### Aeromarine Avenger Pro Gas Powered Remote Control Racing Boat With stand and accessories

Dimensions: 4' long x 16 inches wide x 5 inches high

Raced multiple times on small ponds in NYS (won 1<sup>st</sup> place and 3<sup>rd</sup> place)

#### ASKING PRICE: \$400 (or best offer)















### ADDITIONAL STAND



#### ACCESSORY box



## **Balsawood Boat**

Asking price: \$10 (or best offer)



#### ALTIMERER TWO

Never Used

(New it's worth \$80)

ASKING PRICE: \$40 (or best offer)





**MODEL SHIP Dowels** 

**Mostly Walnut** 

Variety – some flat, some round

\$15 for everything (or best offer)





### Sullivan Dyna Tron Starter

NEW valued \$138

Asking Price: \$75





BOX 2



#### TOOLS