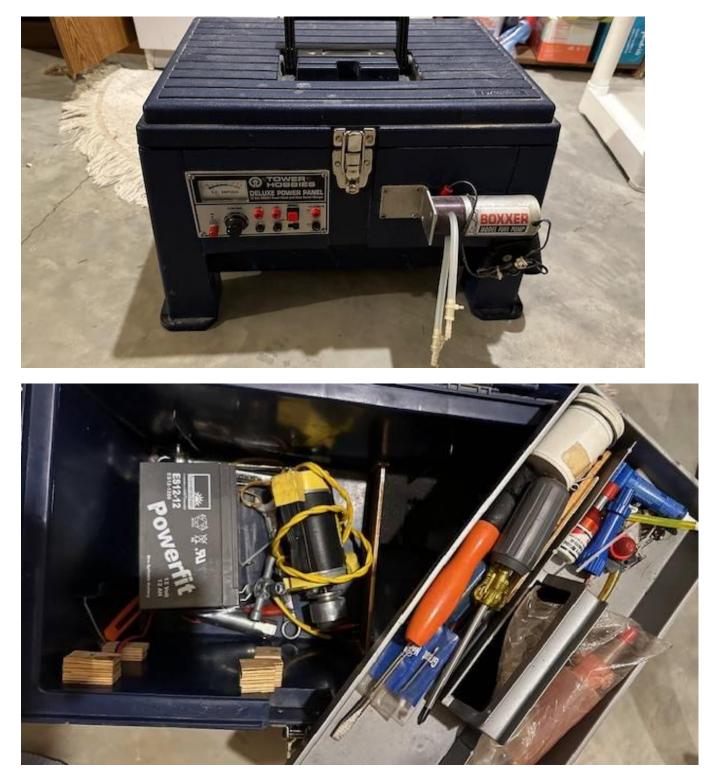

### Aeromarine Avenger Pro Gas Powered Remote Control Racing Boat With stand and accessories

Dimensions: 4' long x 16 inches wide x 5 inches high

Raced multiple times on small ponds in NYS (won 1<sup>st</sup> place and 3<sup>rd</sup> place)

#### ASKING PRICE: \$400 (or best offer)