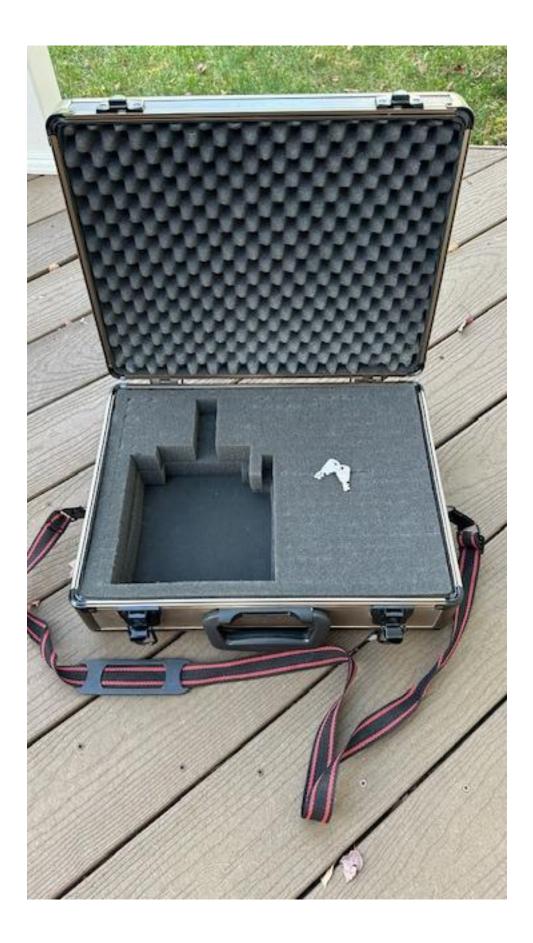

## Aluminum RC Airplane Transmitter Case with lock

## Dimensions: 12 x 16 x 5.5 inches

Valued at \$32 on Amazon

ASKING PRICE \$20 (or best offer)