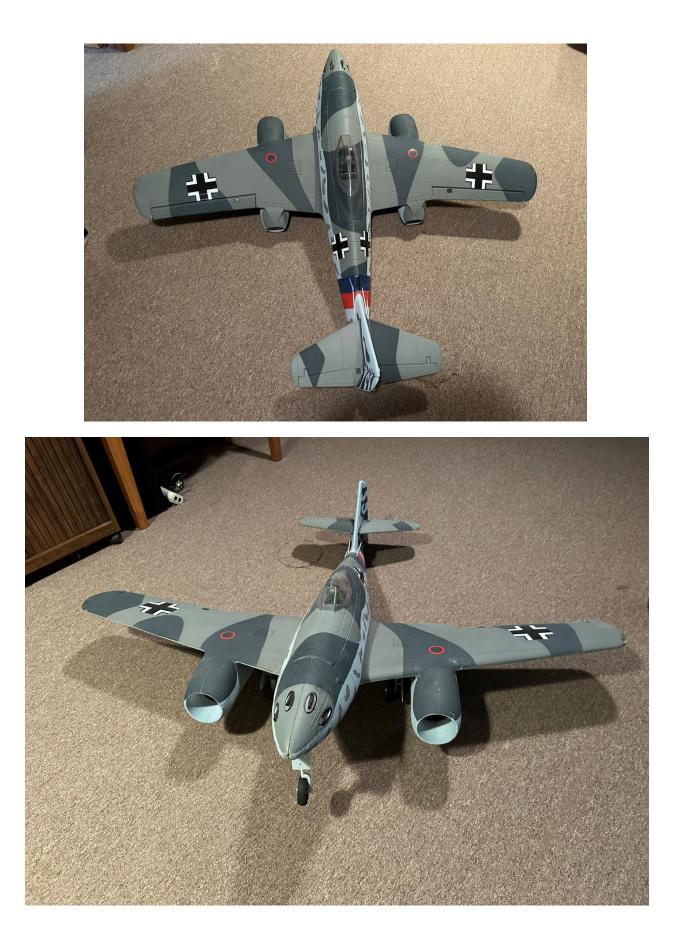

### **Messerschmitt Me 262**

The Messerschmitt Me 262 is a replica of the iconic German fighter jet from World War II, and it is made to provide a seamless and exciting flying experience. It was the first operational jet fighter in the world.

It should be in flying condition but not confirmed.

Specifications: Construction: Foam (EPO?) Wing span: 60" Length: 48" Height: 16" Engine/fuel: 2 electric motors

ASKING PRICE: \$300 (or best offer)