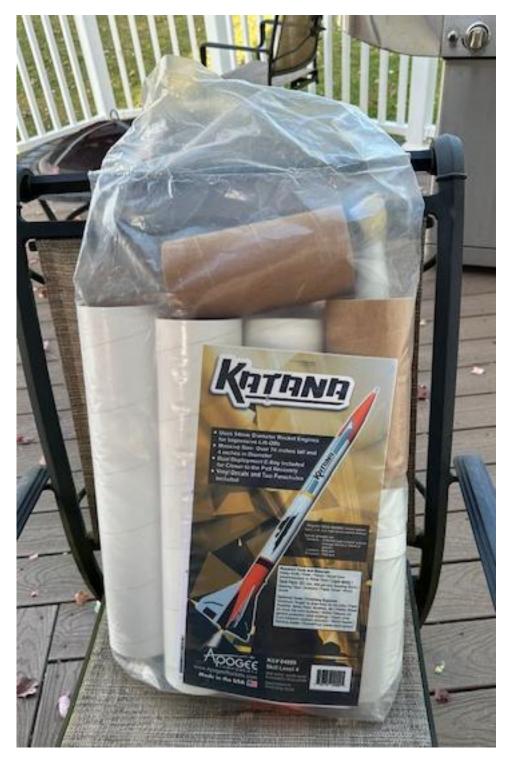

## Katana Model Rocket Kit – NEW

Price value new – \$178

ASKING PRICE – \$125 (or best offer)

- for Impressive Lift-Offs
- A CONTRACTOR Massive Size: Over 74 inches tall and 4 inches in Diameter
- Dual Deployment E-Bay Included for Closer to the Pad Recovery
- Vinyl Decals and Two Parachutes Included

Requires 54mm diam Use I, J, K, or L high p

udes are: - 2100 feet (use a motor wo - 2100 feet (use of 100 H or Jm

**Required Tools and Materials** 

Hobby Knife / Ruler / Pencil / Wood Glue (recommended) or White Glue / Liquid epoxy / Sand Paper 200 Grit, 400 grit and Sanding Block / Masking Tape / Scissors / Paper Towel / Wood Dowel