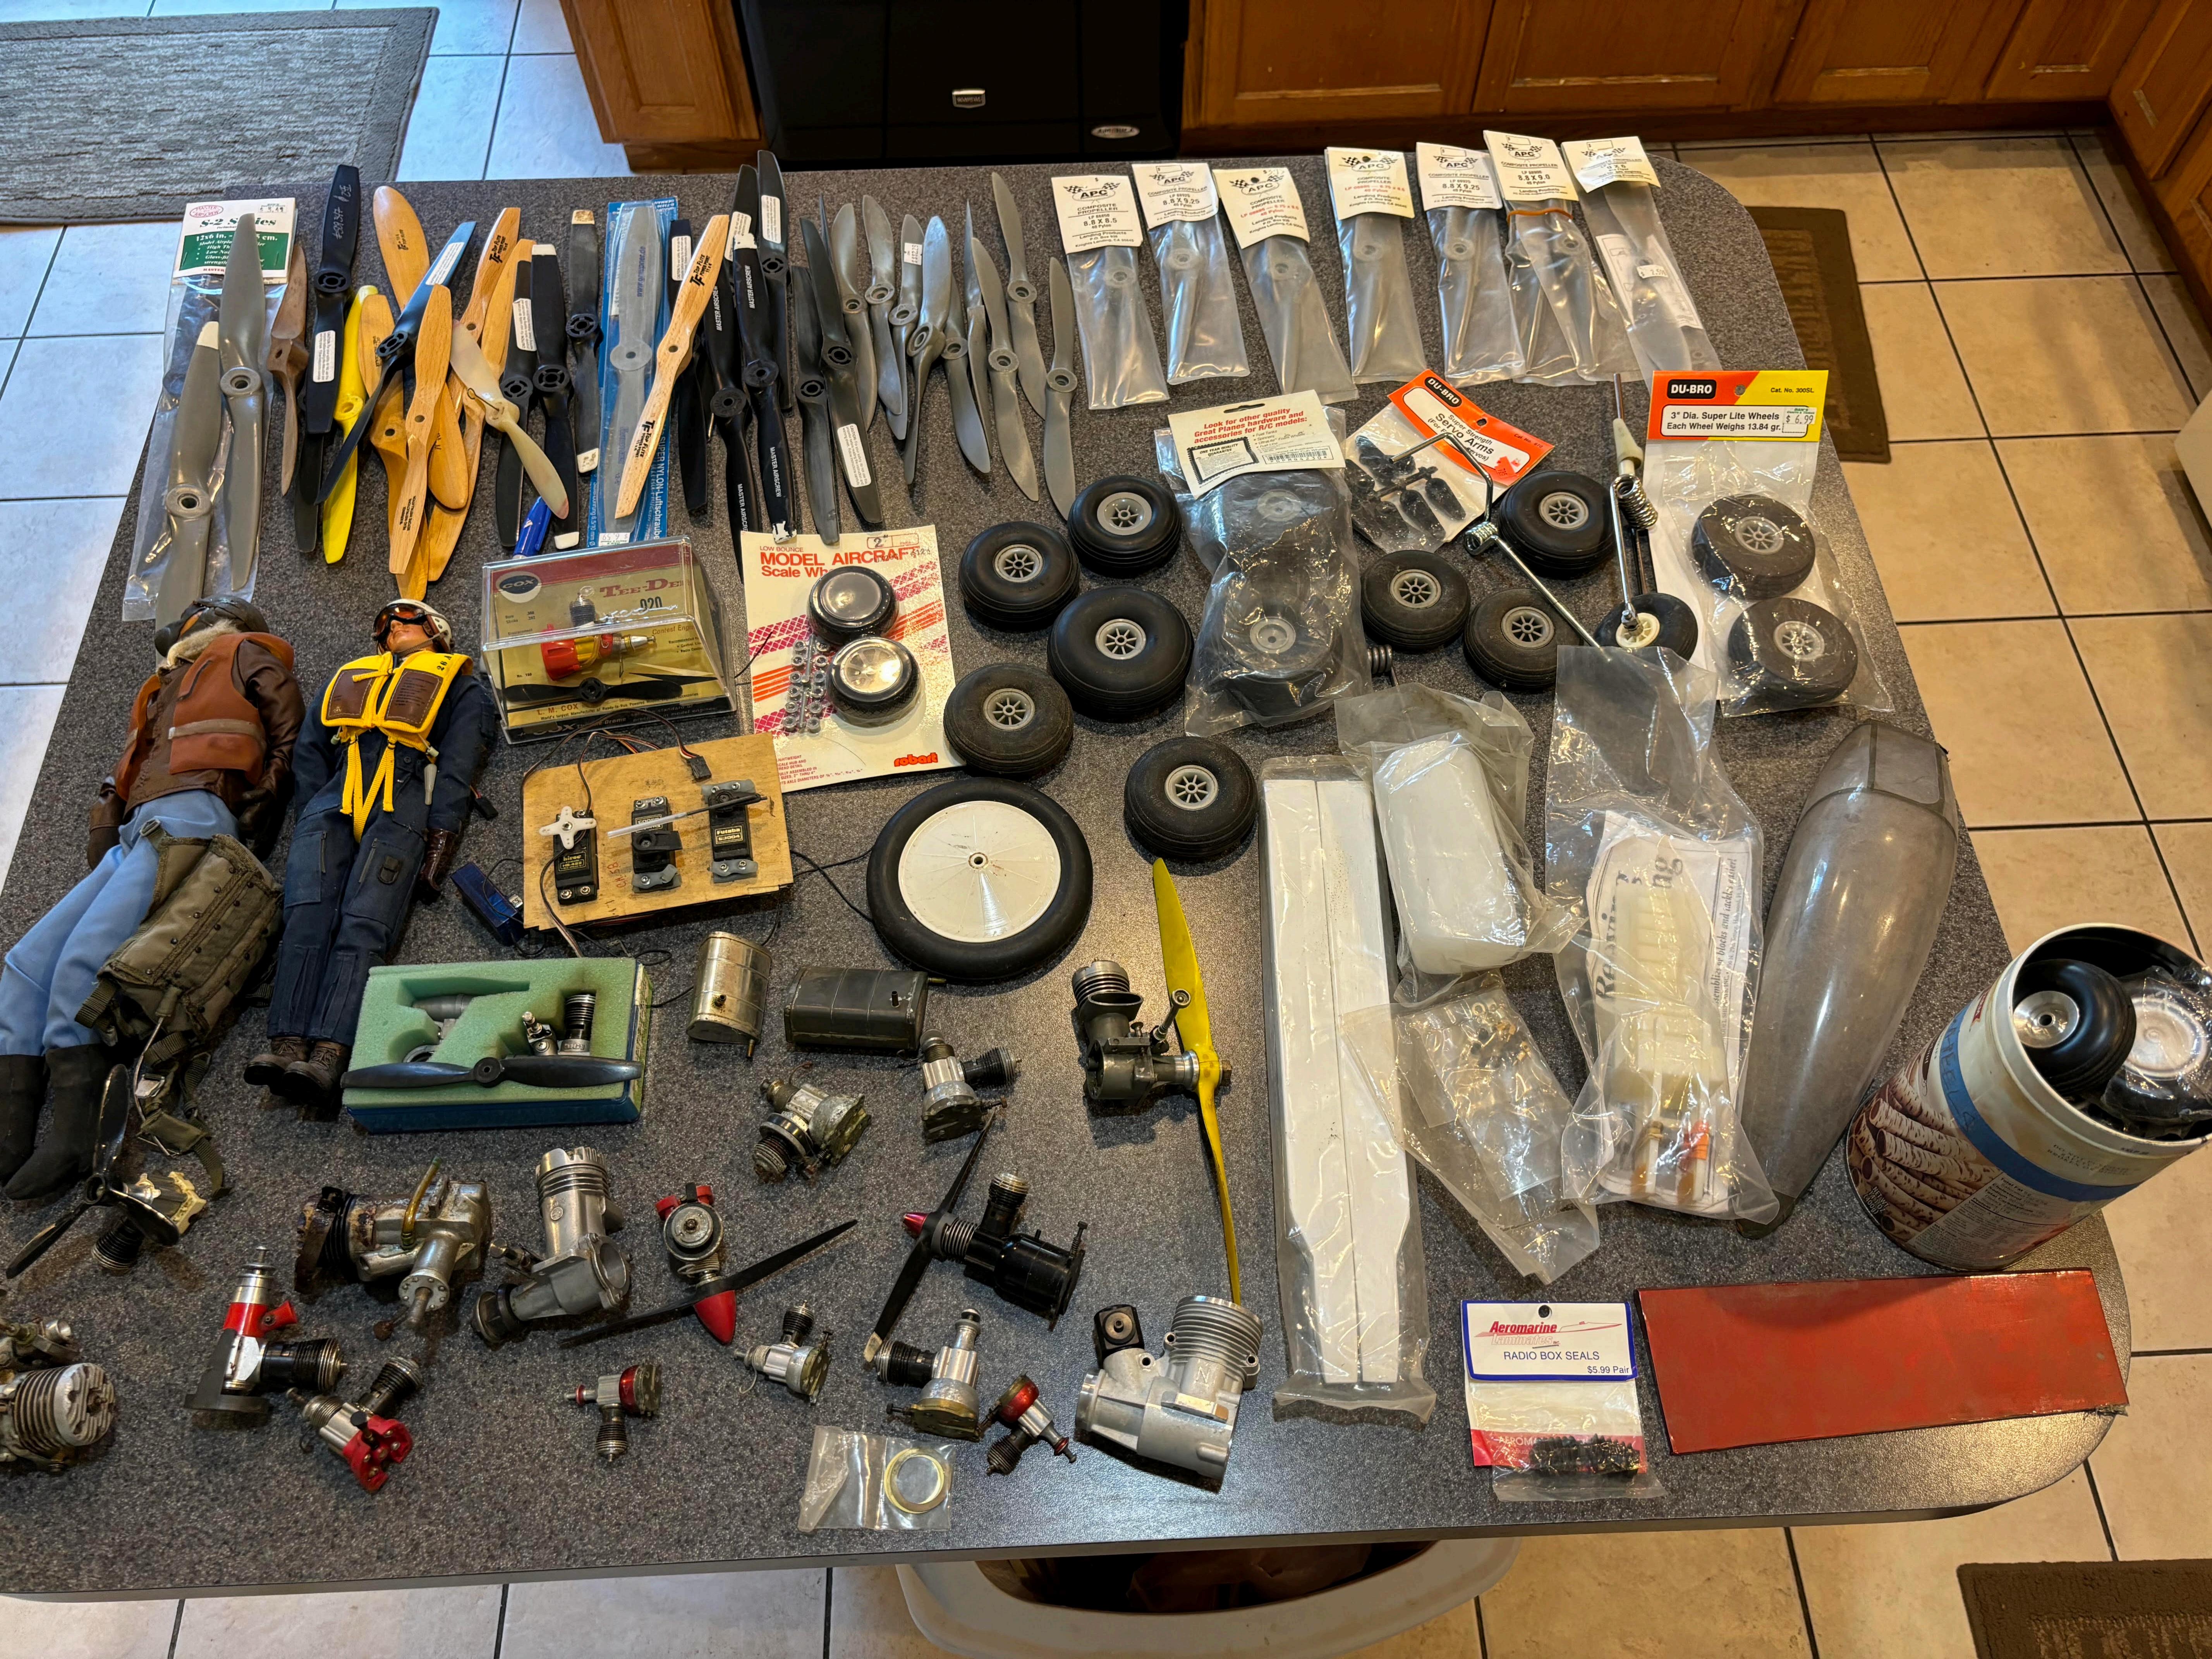

Requires 54mm diam Use I, J, K, or L high p

udes are: - 2100 feet (use a motor wo - 2100 feet (use of 100 H or Jm

**Required Tools and Materials** 

Hobby Knife / Ruler / Pencil / Wood Glue (recommended) or White Glue / Liquid epoxy / Sand Paper 200 Grit, 400 grit and Sanding Block / Masking Tape / Scissors / Paper Towel / Wood Dowel

**Optional Tools / Finishing Supplies** Abminum "Angle" to draw lines on the tube / Paert Supplies: Spray Paint, Brushes, etc / Plastic Sheet (to cover the work surface) / Safety Glasses (or general protection while building) / Super Give (CyA Adhesive mediam viscosity) / Wood Sealer / Sandres Sealer / Production: (toolte and especial Sanding Sealer / RocketPoxy (paste-style epoxy)