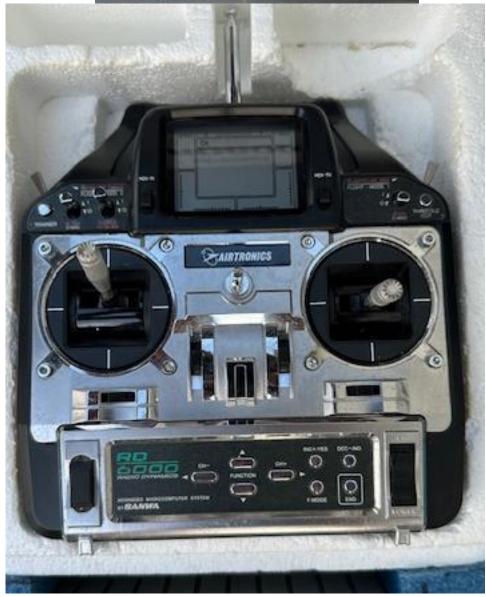

Kit# 04999 Skill Level 4 Model realist kill - searchly m Recommended for 18 years on

JGEE

COMPONE www.ApogeeRockets.com Airtronics RD6000 6 channel Radio Controller With aluminum case

72 MHz

ASKING PRICE: \$100 (or best offer)

ST

**AIRTRONICS** 