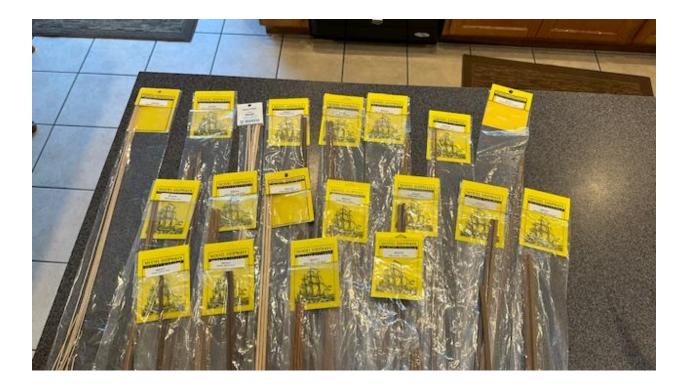

#### ALTIMERER TWO

Never Used

(New it's worth \$80)

ASKING PRICE: \$40 (or best offer)

**MODEL SHIP Dowels** 

**Mostly Walnut** 

Variety – some flat, some round

\$15 for everything (or best offer)