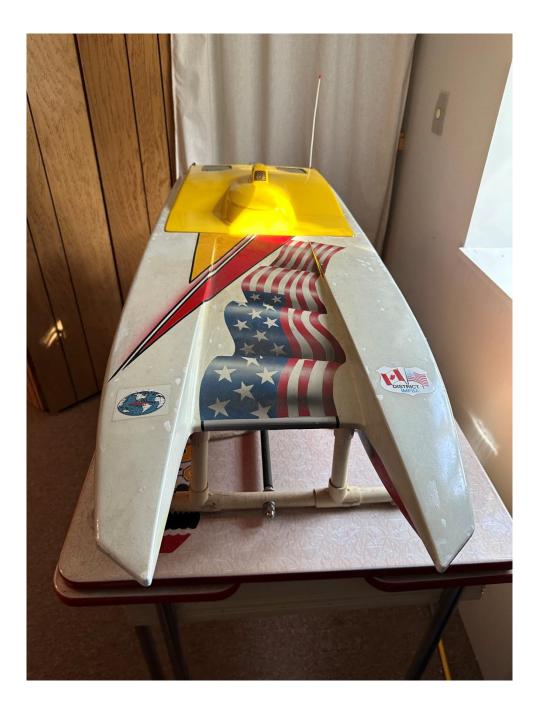

### Aeromarine Avenger Pro Gas Powered Remote Control Racing Boat With stand and accessories

Dimensions: 4' long x 16 inches wide x 5 inches high

Raced multiple times on small ponds in NYS (won 1<sup>st</sup> place and 3<sup>rd</sup> place)

#### ASKING PRICE: \$400 (or best offer)