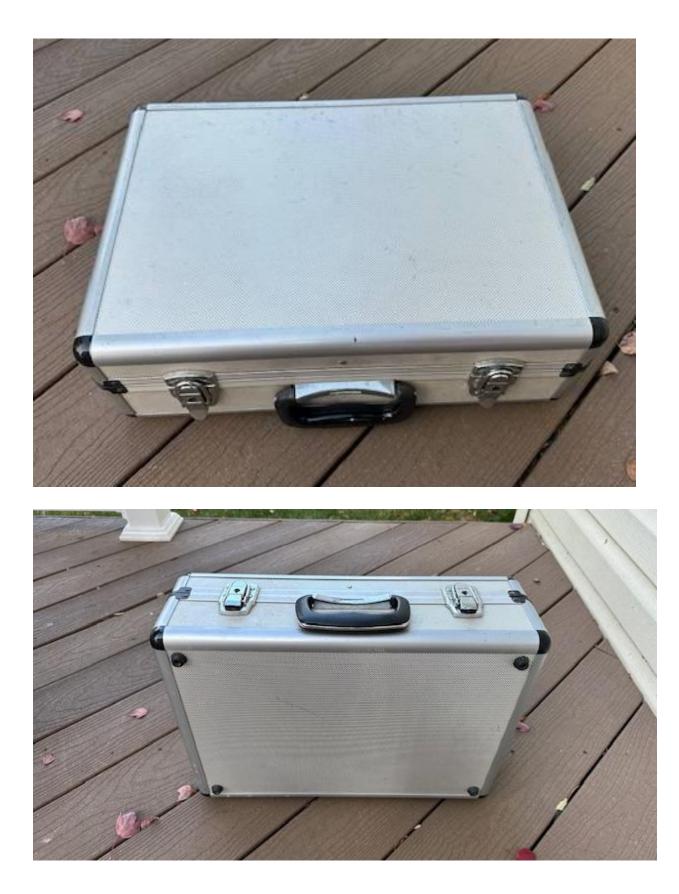

## Aluminum RC Airplane Transmitter Case with lock

## Dimensions: 12 x 16 x 5.5 inches

Valued at \$32 on Amazon

ASKING PRICE \$20 (or best offer)