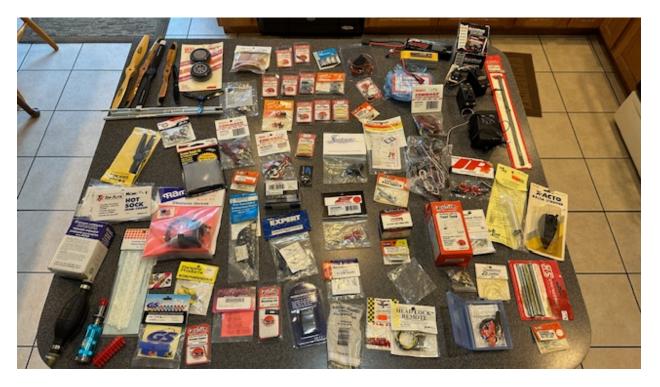

aluminum case

72 MHz

ASKING PRICE: \$100 (or best offer)

















ST

**AIRTRONICS** 



### Aeromarine Avenger Pro Gas Powered Remote Control Racing Boat With stand and accessories

Dimensions: 4' long x 16 inches wide x 5 inches high

Raced multiple times on small ponds in NYS (won 1<sup>st</sup> place and 3<sup>rd</sup> place)

#### ASKING PRICE: \$400 (or best offer)















### ADDITIONAL STAND



#### ACCESSORY box



## **Balsawood Boat**

Asking price: \$10 (or best offer)



#### ALTIMERER TWO

Never Used

(New it's worth \$80)

ASKING PRICE: \$40 (or best offer)





**MODEL SHIP Dowels** 

**Mostly Walnut** 

Variety – some flat, some round

\$15 for everything (or best offer)





### Sullivan Dyna Tron Starter

NEW valued \$138

Asking Price: \$75





BOX 2



#### TOOLS