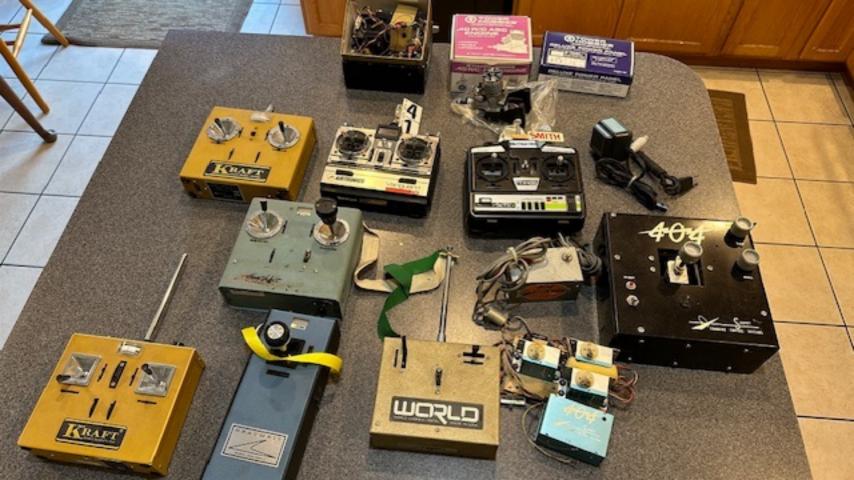

Kit# 04999 Skill Level 4 Model realist kill - searchly m Recommended for 18 years on

JGEE

COMPONE www.ApogeeRockets.com Airtronics RD6000 6 channel Radio Controller With aluminum case

72 MHz

ASKING PRICE: \$100 (or best offer)

ST

**AIRTRONICS** 