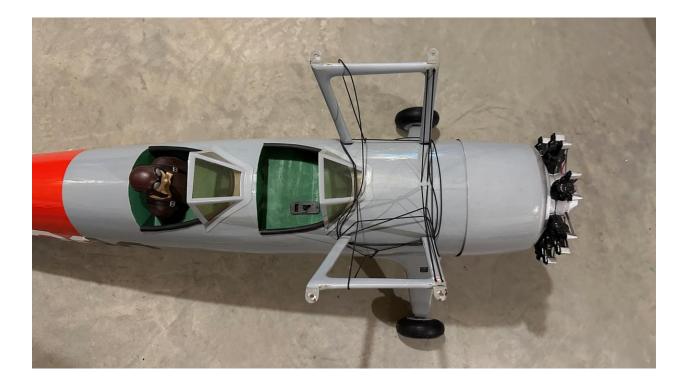

# Above wing, open cockpit, US Navy Plane

Specifications: Construction: monofilm over wood Wing span: 72" Length: 55" Height: 21" No engine

ASKING PRICE: \$200 (or best offer)