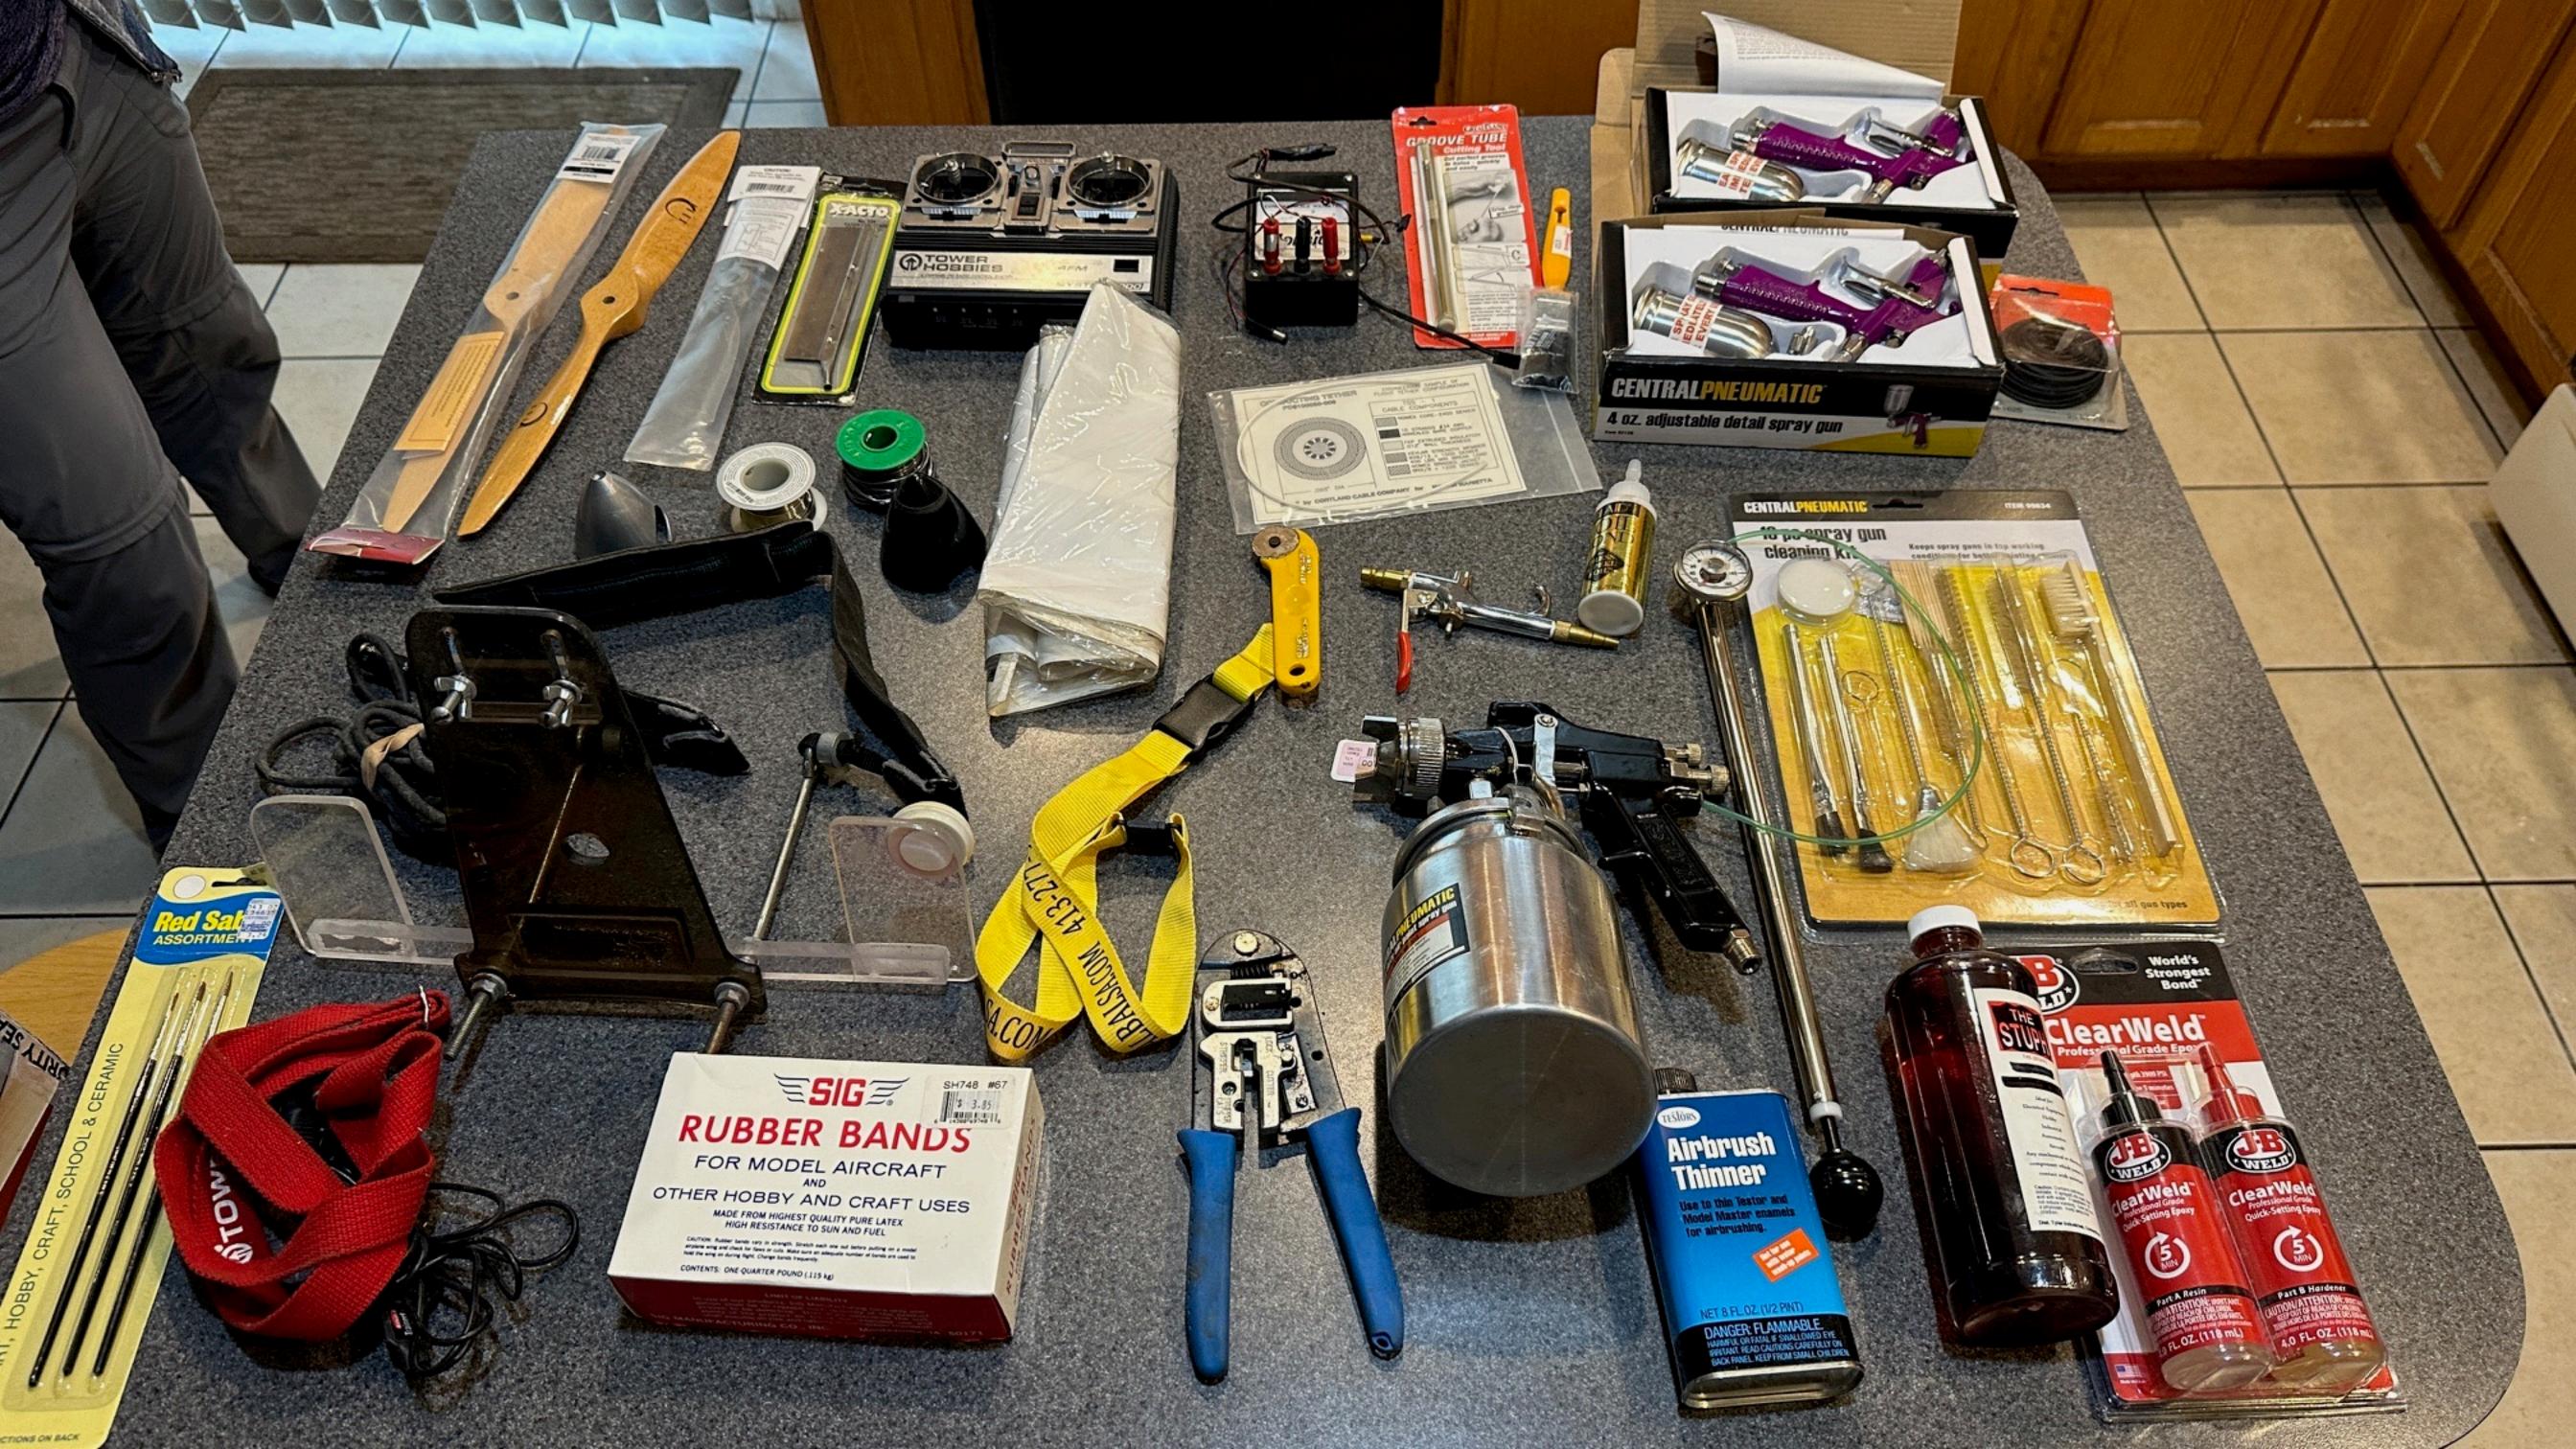

G PRICE: \$100 (or best offer)

















ST

**AIRTRONICS** 



### Aeromarine Avenger Pro Gas Powered Remote Control Racing Boat With stand and accessories

Dimensions: 4' long x 16 inches wide x 5 inches high

Raced multiple times on small ponds in NYS (won 1<sup>st</sup> place and 3<sup>rd</sup> place)

#### ASKING PRICE: \$400 (or best offer)















### ADDITIONAL STAND



#### ACCESSORY box



## **Balsawood Boat**

Asking price: \$10 (or best offer)



#### ALTIMERER TWO

Never Used

(New it's worth \$80)

ASKING PRICE: \$40 (or best offer)





**MODEL SHIP Dowels** 

**Mostly Walnut** 

Variety – some flat, some round

\$15 for everything (or best offer)





### Sullivan Dyna Tron Starter

NEW valued \$138

Asking Price: \$75





BOX 2



#### TOOLS