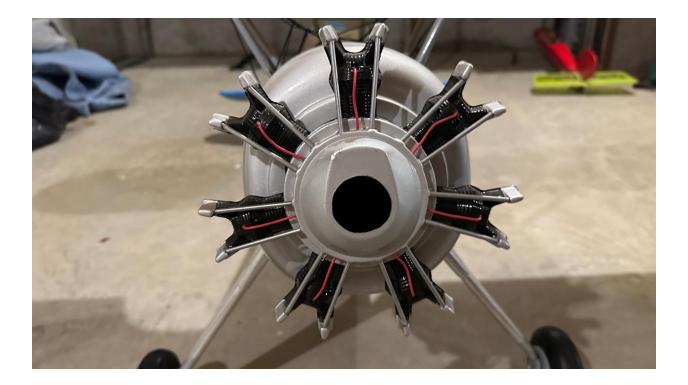

# Above wing, open cockpit, US Navy Plane

Specifications: Construction: monofilm over wood Wing span: 72" Length: 55" Height: 21" No engine

ASKING PRICE: \$200 (or best offer)