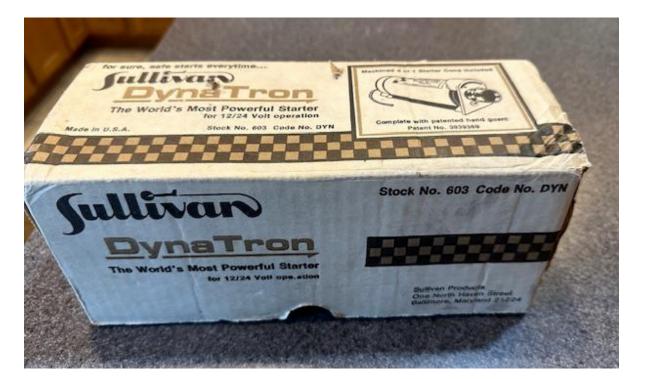

oller With aluminum case

72 MHz

ASKING PRICE: \$100 (or best offer)

















ST

**AIRTRONICS** 



### Aeromarine Avenger Pro Gas Powered Remote Control Racing Boat With stand and accessories

Dimensions: 4' long x 16 inches wide x 5 inches high

Raced multiple times on small ponds in NYS (won 1<sup>st</sup> place and 3<sup>rd</sup> place)

#### ASKING PRICE: \$400 (or best offer)















### ADDITIONAL STAND



#### ACCESSORY box



## **Balsawood Boat**

Asking price: \$10 (or best offer)



#### ALTIMERER TWO

Never Used

(New it's worth \$80)

ASKING PRICE: \$40 (or best offer)





**MODEL SHIP Dowels** 

**Mostly Walnut** 

Variety – some flat, some round

\$15 for everything (or best offer)





### Sullivan Dyna Tron Starter

NEW valued \$138

Asking Price: \$75





BOX 2



#### TOOLS