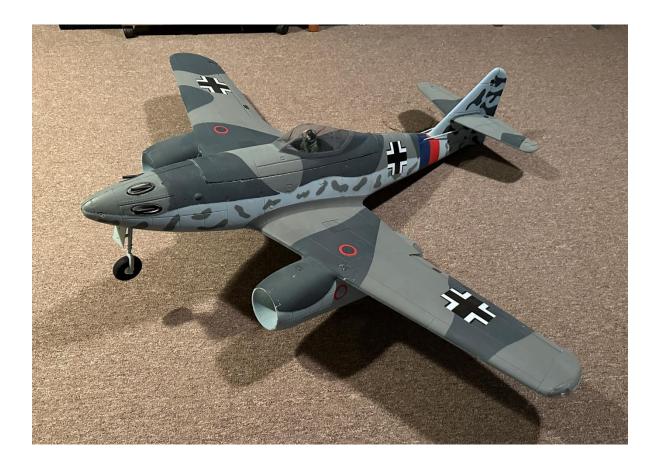

### **Messerschmitt Me 262**

The Messerschmitt Me 262 is a replica of the iconic German fighter jet from World War II, and it is made to provide a seamless and exciting flying experience. It was the first operational jet fighter in the world.

It should be in flying condition but not confirmed.

Specifications: Construction: Foam (EPO?) Wing span: 60" Length: 48" Height: 16" Engine/fuel: 2 electric motors

ASKING PRICE: \$300 (or best offer)