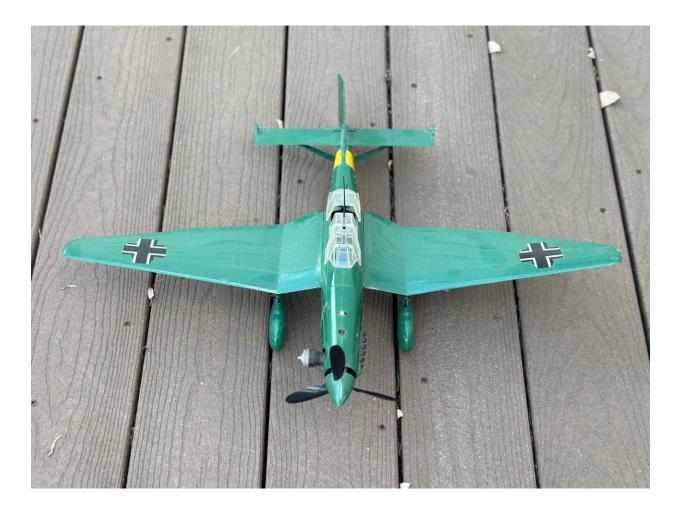

### **Messerschmitt Me 262**

The Messerschmitt Me 262 is a replica of the iconic German fighter jet from World War II, and it is made to provide a seamless and exciting flying experience. It was the first operational jet fighter in the world.

It should be in flying condition but not confirmed.

Specifications: Construction: Foam (EPO?) Wing span: 60" Length: 48" Height: 16" Engine/fuel: 2 electric motors

ASKING PRICE: \$300 (or best offer)