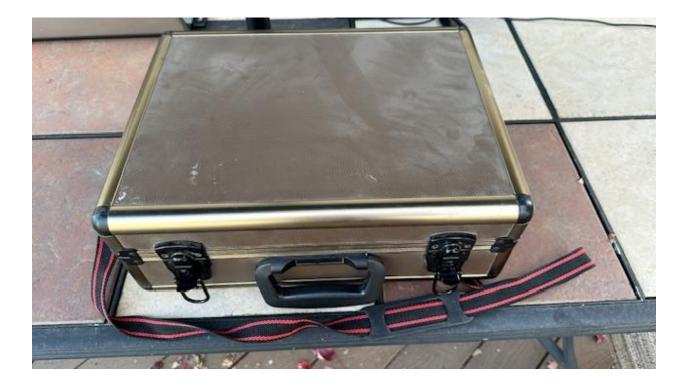

## Aluminum RC Airplane Transmitter Case with lock

## Dimensions: 12 x 16 x 5.5 inches

Valued at \$32 on Amazon

ASKING PRICE \$20 (or best offer)