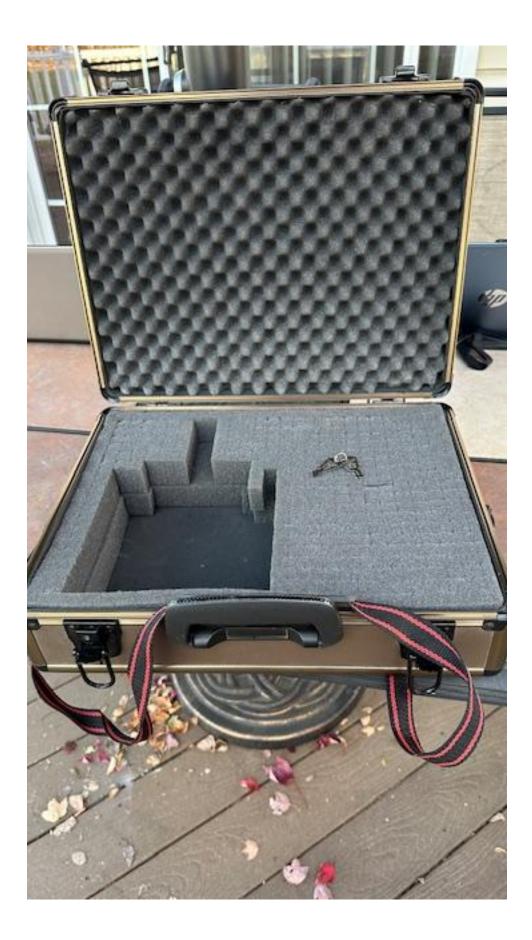

## Aluminum RC Airplane Transmitter Case with lock

## Dimensions: 12 x 16 x 5.5 inches

Valued at \$32 on Amazon

ASKING PRICE \$20 (or best offer)