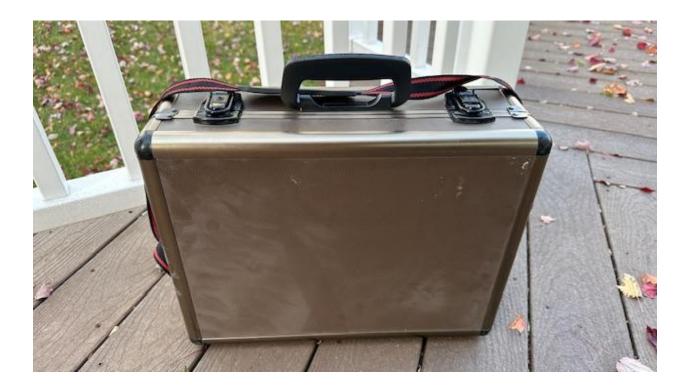

## Aluminum RC Airplane Transmitter Case with lock

## Dimensions: 12 x 16 x 5.5 inches

Valued at \$32 on Amazon

ASKING PRICE \$20 (or best offer)